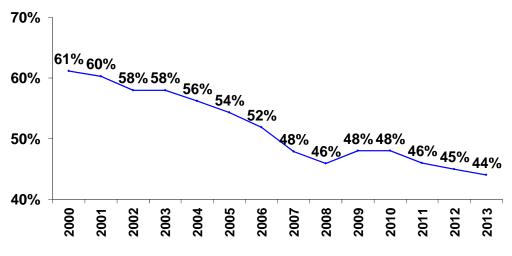

d tuition increases.

The cost projections incorporate the following specific assumptions:

• The number of Oklahoma's Promise students enrolled in the 2015 high school graduating class is projected to decline by about 700 students or 7 percent compared to the 2014 graduating class (from about 9,700 to 9,000). Because the \$50,000 family income eligibility limit is not inflation-adjusted, the number of students enrolling in the program in future years is expected to continue to decline.



As of 9-24-14

Since 2000, when the Legislature set the family income limit at \$50,000, the percentage of Oklahoma families with incomes under \$50,000 has declined from 61 percent to 44 percent in 2013 (see following chart).



# Estimated Percent of Oklahoma Families with Total Income Under \$50,000





- About sixty-five percent (65.2%) of Oklahoma's Promise students in the high school graduating class of 2015 will qualify for the scholarship.
- About 77 percent of the 2015 high school graduates qualifying for the scholarship will actually enroll in an Oklahoma college and receive the scholarship in 2015-16. This assumption is slightly less than the historical average due in part to the implementation in fall 2012 of a new statutory second family income check that disqualifies students whose family income is more than \$100,000 at the time the student begins college. Approximately 60-90 students in each entering freshmen class are expected to be permanently disqualified by this provision.
- Overall, students receiving the award in college will enroll in an average of about 26 semeste