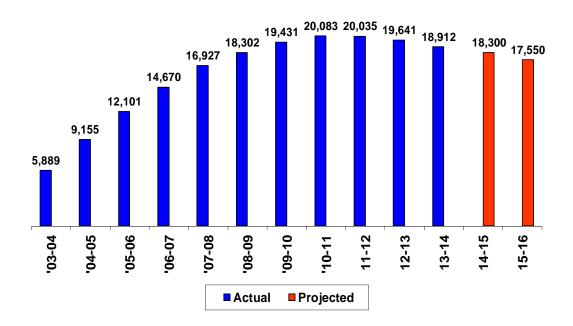

Oklahoma State University, the University of Science and Arts of Oklahoma, and Langston University are implementing flat-rate tuition policies in 2014-15.
- The award-retention/persistence rates of Oklahoma's Promise students in college will be slightly less than prior years due to the implementation of a new statutory requirement that students must meet federal "Satisfactory Academic Progress" standards beginning in 2012-13 and new college GPA requirements that apply to students entering college in 2012 and thereafter.

Projected Scholarship Recipients

The number of Oklahoma's Promise award recipients in college peaked at nearly 20,100 in 2010-11. Since then, the number has gradually declined each year and is expected to continue to decline in future years.



# Scholarship Recipients



As of 9-24-14

#### Projected Scholarship Expenditures

After growing significantly between 2003-04 and 2011-12, scholarship expenditures remained level for 2012-13 and 2013-14 at about \$61 million. Projected expenditures for 2014-15 and 2015-16 are expected to be about \$62 million. The current period of relatively flat expenditures is due to simultaneous decreases in program participants and gradual increases in tuition costs.





As of 9/17/14

#### Update of 2014-15 Projected Costs

The most recent projection for 2014-15 actual expenditures is \$61.9 million, an increase of \$900,000 or 1.5 percent from the \$61 million funding estimate approved by the State Regents in October 2013. Reasons the updated cost projections are more than the original funding estimate include: (1) the av