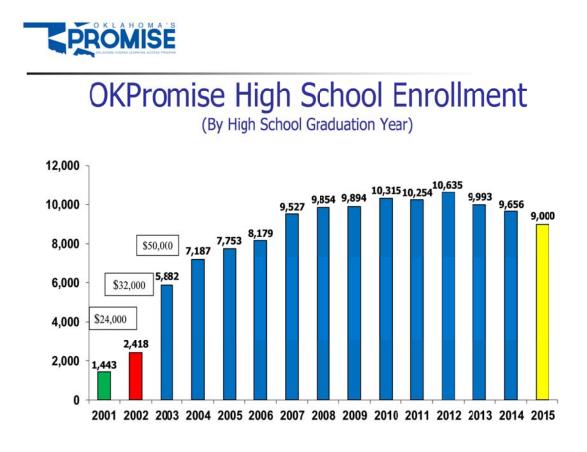

the scholarship; (3) their high school-to-college going rates; (4) their enrollment patterns at colleges in Oklahoma; (5) their persistence/award-retention rates in college; (6) the average number of semester credit hours in which students enroll; (7) the tuition rates at each institution; and (8) estimated tuition increases.

The cost projections incorporate the following specific assumptions:

• The number of Oklahoma's Promise students enrolled in the 2015 high school graduating class is projected to decline by about 700 students or 7 percent compared to the 2014 graduating class (from about 9,700 to 9,000). Because the \$50,000 family income eligibility limit is not inflation-adjusted, the number of students enrolling in the program in future years is expected to continue to decline.



As of 9-24-14

Since 2000, when the Legislature set the family income limit at \$50,000, the percentage of Oklahoma families with incomes under \$50,000 has declined from 61 percent to 44 percent in 2013 (see following chart).



# Estimated Percent of Oklahoma Families with Total Income Under \$50,000





- About sixty-five percent (65.2%) of Oklahoma's Promise students in the high school graduating class of 2015 will qualify for the scholarship.
- About 77 percent of the 2015 high school graduates qualifying for the scholarship will actually enroll in an Oklahoma college and receive the scholarship in 2015-16. This assumption is slightly less than the historical average due in part to the implementation in fall 2012 of a new statutory second family income check that disqualifies stude