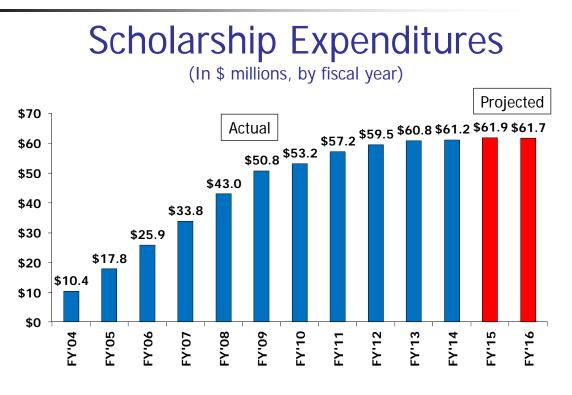

ollege GPA requirements that apply to students entering college in 2012 and thereafter.

Projected Scholarship Recipients

The number of Oklahoma's Promise award recipients in college peaked at nearly 20,100 in 2010-11. Since then, the number has gradually declined each year and is expected to continue to decline in future years.



# Scholarship Recipients



As of 9-24-14

#### Projected Scholarship Expenditures

After growing significantly between 2003-04 and 2011-12, scholarship expenditures remained level for 2012-13 and 2013-14 at about \$61 million. Projected expenditures for 2014-15 and 2015-16 are expected to be about \$62 million. The current period of relatively flat expenditures is due to simultaneous decreases in program participants and gradual increases in tuition costs.





As of 9/17/14

#### Update of 2014-15 Projected Costs

The most recent projection for 2014-15 actual expenditures is \$61.9 million, an increase of \$900,000 or 1.5 percent from the \$61 million funding estimate approved by the State Regents in October 2013. Reasons the updated cost projections are more than the original funding estimate include: (1) the average semester credit hour enrollment of OK Promise college students is expected to be higher in 2014-15 due to the implementation of flat-rate tuition policies at three more universities, and (2) actual tuition rates for 2014-15 are slightly higher than estimated average tuition rates used for the original cost projections.

Recommended Sources of Funding for FY2016

It is recommended that the FY2016 funding estimate of \$61.7 million