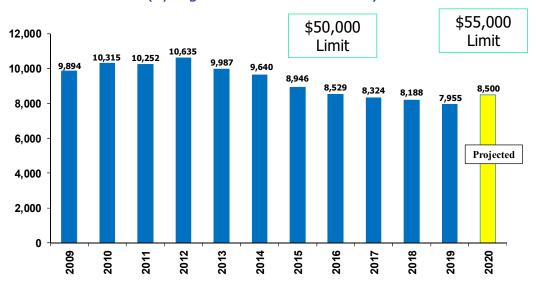

s at colleges in Oklahoma;
- student persistence/award-retention rates in college;
- the number of college semester credit hours in which students enroll;
- the tuition rates at each institution;
- estimated tuition increases for 2020-2021; and
- changes in institutional tuition policy such as flat-rate tuition structure.

# High School Student Enrollment in Oklahoma's Promise

The number of high school students enrolling in Oklahoma's Promise had been steadily declining since 2012. However, the 2020 high school graduating class is the first class enrolled at the current \$55,000 family income limit; its enrollment is projected to be about 8,500, an increase of 550 or seven percent from the 2019 graduating class.



# **OKPromise High School Enrollment**

(By High School Graduation Year)



As of 9/25/19

# High School Requirement Completion Rates of Oklahoma's Promise Students

Over the past seven years the percentage of enrolled students who successfully complete the program's high school requirements to be eligible for the scholarship has increased significantly. About seventy-four percent of Oklahoma's Promise students enrolled in the high school graduating class of 2019 completed the program requirements. The increased completion rate means that about 500 more 2019 graduates will receive the scholarship than would have if the completion rate had remained at sixty-five percent. It is projected that the completion rate will reach seventy-five percent for the class of 2020.



# High School Requirement Completion Rates (by grad year)



# Number of High School Students Co