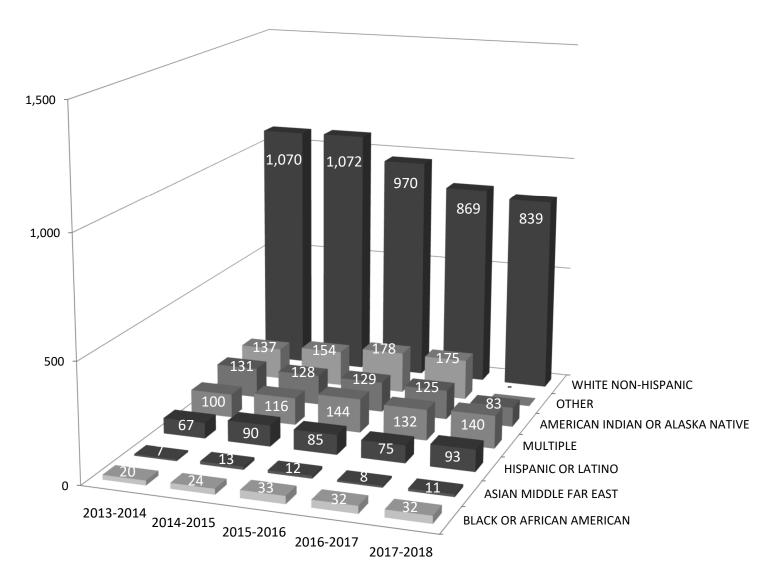

ucator preparation programs in meeting the academic and scholarship needs of students.
- 5. The recruitment of teachers, especially those teachers from underrepresented groups, should continue to be a priority for educator preparation programs.
- 6. Students who take the OGET or PRAXIS should have continued advisement in the general education core curriculum before taking the test. If necessary, students are provided with remediation. The subject matter competency course requirements in English, math, sciences, and social studies for early childhood, elementary, and special education students should continue to increase the general academic preparation of many teacher education students.

Chart 1
Number of Students Admitted to Teacher Education Programs at Public Universities 2013-2018





**Chart Students Admitted to Teacher Education Programs by Ethnic Group2013-2018** 

Chart 3
Students Admitted to Teacher Education Programs by Gender 2013-2018



Chart 4
Number of Students Admitted to Teacher Education Programs by Admission Criterion 2013-2018



Chart 5
OGET Test Takers by Route to Certification 2013-2018



# Meeting of the OKLAHOMA STATE REGENTS FOR HIGHER EDUCATION Optober 24, 2010

October 24, 2019

#### **AGENDA ITEM #22-c (1):**

Annual Report.

**SUBJECT:** Acceptance of the Early College Pilot Projects Annual Report.

#### **RECOMMENDATION:**

This item is for information only.

#### **BACKGROUND:**

Over the past several years, the State Regents have approved a number of pilot projects at State System institutions to allow high school students to participate