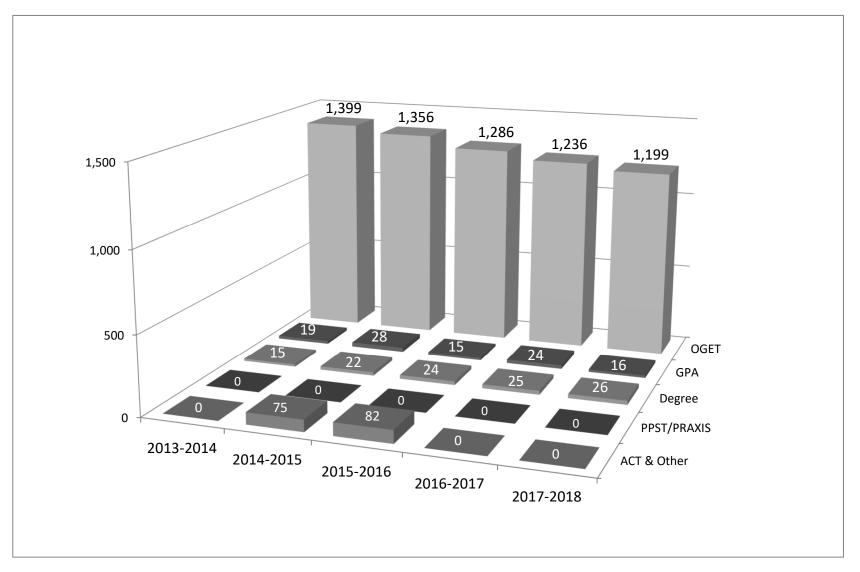

e the OGET or PRAXIS should have continued advisement in the general education core curriculum before taking the test. If necessary, students are provided with remediation. The subject matter competency course requirements in English, math, sciences, and social studies for early childhood, elementary, and special education students should continue to increase the general academic preparation of many teacher education students.

Chart 1
Number of Students Admitted to Teacher Education Programs at Public Universities 2013-2018





**Chart Students Admitted to Teacher Education Programs by Ethnic Group2013-2018** 

Chart 3
Students Admitted to Teacher Education Programs by Gender 2013-2018



Chart 4
Number of Students Admitted to Teacher Education Programs by Admission Criterion 2013-2018



Chart 5
OGET Test Takers by Route to Certification 2013-2018



# Meeting of the OKLAHOMA STATE REGENTS FOR HIGHER EDUCATION Optober 24, 2010

October 24, 2019

#### **AGENDA ITEM #22-c (1):**

Annual Report.

**SUBJECT:** Acceptance of the Early College Pilot Projects Annual Report.

#### **RECOMMENDATION:**

This item is for information only.

#### **BACKGROUND:**

Over the past several years, the State Regents have approved a number of pilot projects at State System institutions to allow high school students to participate in concurrent enrollment before their junior year. These pilot projects were approved in the context of the national Early College movement, which seeks to assist students in graduating high school with as many college credits earned as possible; in many cases, stud