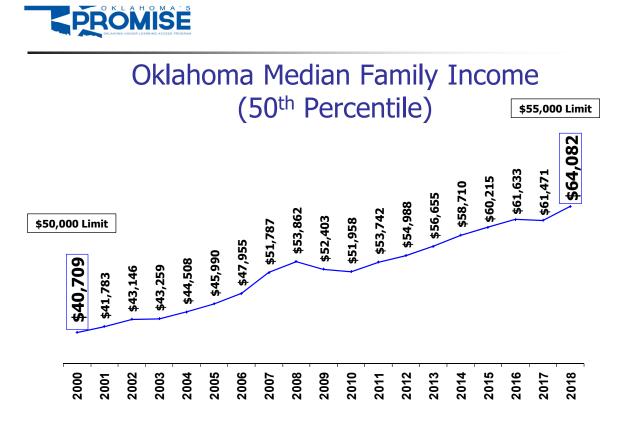

50,000 has declined from sixty-one percent in 2000 to only thirty-eight percent in 2018. In 2018, the percentage of families with income under \$75,000 was actually less than the percentage of families with income under \$50,000 in 2000.



# Oklahoma Family Incomes %'s Under \$50,000, \$75,000 & \$100,000



Source: US Census Bureau, 2000 Census, American Community Survey-2001-2018

# Oklahoma Median Family Income

The median family income (50<sup>th</sup> percentile) for Oklahoma has grown from about \$40,700 in 2000 to nearly \$64,100 in 2018, an increase of \$23,400 or fifty-seven percent. During the same period, the Oklahoma's Promise family income limit increased from \$50,000 to \$55,000, or ten percent. The income limit is scheduled to increase to \$60,000 beginning in 2021-2022.



Source: US Census Bureau, 2000 Census, American Community Survey, 2001-2018

# Consumer Price Index

Based on the U.S. Consumer Price Index, \$50,000 in 2000 is equivalent to about \$74,500 in 2019.

# Sources of Funding and Year End Trust Fund Balances

As shown below, the program's trust fund had a balance of \$10.9 million at the end of FY2019. It is recommended that \$2.4 million be budgeted from the trust fund balance for FY2021 scholarship expenditures. This action would be consistent with a goal to maintain a reserve fund balance of approximately ten percent.

Oklahoma's Promise **Funding Sources / Year End Trust Fund Balances** 

|              |              |              |               |               | Balance |
|--------------|--------------|--------------|---------------|-