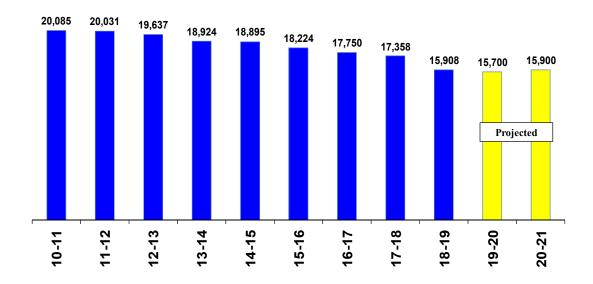

|
| 2018-19 | 6                                                | 24%                                              | OU, SOSU, OPSU<br>USAO, EOSC, MSC                           |
| 2019-20 | 12*                                              | 48%                                              | OU, OSU CU, OPSU, SOSU CASC, CSC, EOSC, MSC OCCC, RCC, WOSC |

<sup>\*</sup>Does not include OSU-IT, Okmulgee which also had no tuition increase.

# Projected Scholarship Recipients

Due in large part to the 2017 legislative fiscal reforms, the number of scholarship recipients in 2018-2019 declined by 1,450 or eight percent compared to 2017-2018. The projected number of scholarship recipients in 2019-2020 is expected to be about 15,700 and rise to about 15,900 in 2020-2021.



# Scholarship Recipients



As of 9/30/19

# The Impact of Income Growth and Inflation on Program Eligibility

The following charts show how family income growth and inflation have impacted the potential number of Oklahoma students/families eligible to participate in the program. For example, the percentage of Oklahoma families with incomes under \$50,000 has declined from sixty-one percent in 2000 to only thirty-eight percent in 2018. In 2018, the percentage of families with income under \$75,000 was actually less than the percentage of families with income under \$50,000 in 2000.



# Oklahoma Family Incomes %'s Under \$50,000, \$75,000 & \$100,000



Source: US Census Bureau, 2000 Census, American Community Survey-2001-2018

# Oklahoma Median Family Income

The median family income (50<sup>th</sup> percentile) f