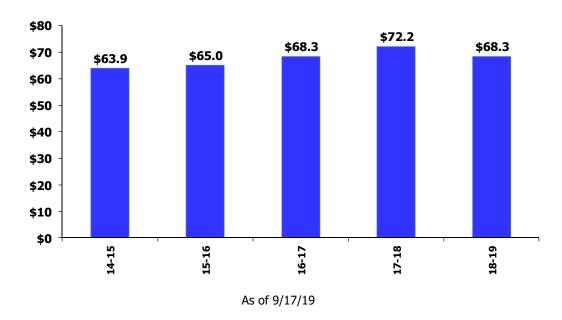

chool Students Completing the Program Requirements

The number of Oklahoma's Promise students in the 2020 high school graduating class meeting the requirements to be eligible for the scholarship is expected to be about 400-500 more than the graduating class of 2019.



# High School Students Completing OKPromise Requirements



# **Program Cost Savings**

In 2018-2019, total actual scholarship expenditures decreased by \$3.9 million or five percent compared to 2017-2018. The program experienced significant cost savings due to two primary factors – (1) the implementation of statutory fiscal reforms approved by the Legislature in 2017, and (2) an increase in the number of state system institutions <u>not</u> raising tuition.



# Scholarship Expenditures

(In \$ millions, by academic year)



- (1) Two of the significant fiscal reforms from the 2017 legislation went into effect in 2018-2019:
  - The prohibition of any award payment for noncredit remedial courses.
  - The application of the \$100,000 family income limit to every Oklahoma's Promise college student every year. Previously, the \$100,000 limit was applied only once when the student first entered college.

A third legislative fiscal reform, capping the number of credit hours for which the award will pay in college at 129, applies to students graduating high school in 2018 and thereafter. This reform is expected to generate additional cost savings beginning in 2021-2022 when the 2018 graduates enter their fourth year of college.

(2) In 2018-2019, six institutions, or nearly one quarter of the state system instituti