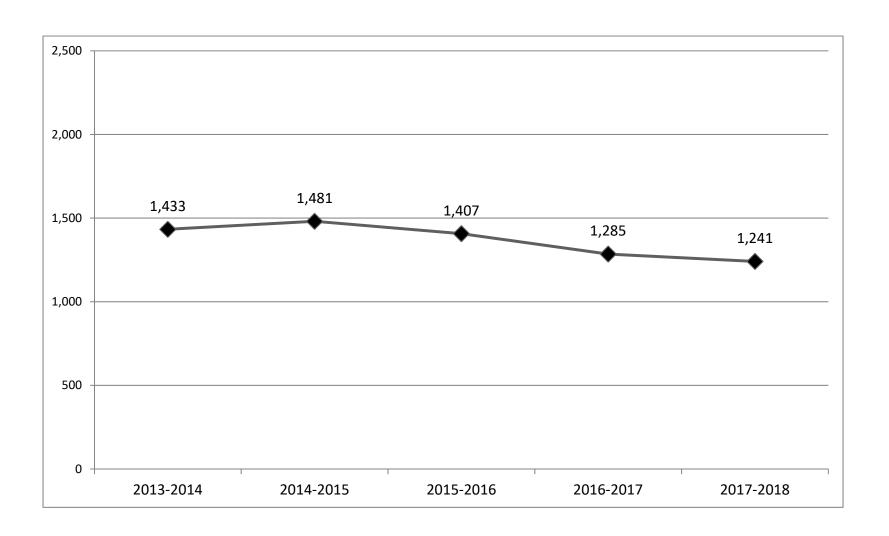

educator preparation programs in meeting the academic and scholarship needs of students.
- 5. The recruitment of teachers, especially those teachers from underrepresented groups, should continue to be a priority for educator preparation programs.
- 6. Students who take the OGET or PRAXIS should have continued advisement in the general education core curriculum before taking the test. If necessary, students are provided with remediation. The subject matter competency course requirements in English, math, sciences, and social studies for early childhood, elementary, and special education students should continue to increase the general academic preparation of many teacher education students.

Chart 1
Number of Students Admitted to Teacher Education Programs at Public Universities 2013-2018





**Chart Students Admitted to Teacher Education Programs by Ethnic Group2013-2018** 

Chart 3
Students Admitted to Teacher Education Programs by Gender 2013-2018



Chart 4
Number of Students Admitted to Teacher Education Programs by Admission Criterion 2013-2018



Chart 5
OGET Test Takers by Route to Certification 2013-2018



# Meeting of the OKLAHOMA STATE REGENTS FOR HIGHER EDUCATION Optober 24, 2010

October 24, 2019

#### **AGENDA ITEM #22-c (1):**

Annual Report.

**SUBJECT:** Acceptance of the Early College Pilot Projects Annual Report.

#### **RECOMMENDATION:**

This item is for information only.

#### **BACKGROUND:**

Over the past several years, the State Regents have approved a number of pilot projects at State System institutions to allow high school students to participat