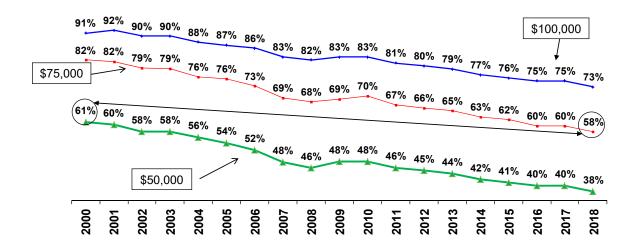

-2018. The projected number of scholarship recipients in 2019-2020 is expected to be about 15,700 and rise to about 15,900 in 2020-2021.



# Scholarship Recipients



As of 9/30/19

# The Impact of Income Growth and Inflation on Program Eligibility

The following charts show how family income growth and inflation have impacted the potential number of Oklahoma students/families eligible to participate in the program. For example, the percentage of Oklahoma families with incomes under \$50,000 has declined from sixty-one percent in 2000 to only thirty-eight percent in 2018. In 2018, the percentage of families with income under \$75,000 was actually less than the percentage of families with income under \$50,000 in 2000.



# Oklahoma Family Incomes %'s Under \$50,000, \$75,000 & \$100,000



Source: US Census Bureau, 2000 Census, American Community Survey-2001-2018

# Oklahoma Median Family Income

The median family income (50<sup>th</sup> percentile) for Oklahoma has grown from about \$40,700 in 2000 to nearly \$64,100 in 2018, an increase of \$23,400 or fifty-seven percent. During the same period, the Oklahoma's Promise family income limit increased from \$50,000 to \$55,000, or ten percent. The income limit is scheduled to increase to \$60,000 beginning in 2021-2022.



Source: US Census Bureau, 2000 Census, American Community Survey, 2001-2018

# Consumer Price Index

Based on the U.S. Consumer Price Index, \$50,000 in 2000 is equivalent to about \$74,500 in 2019.

# Sources of Funding and Year End Trust Fund Balances

As shown below, the program's trust fund had a balan