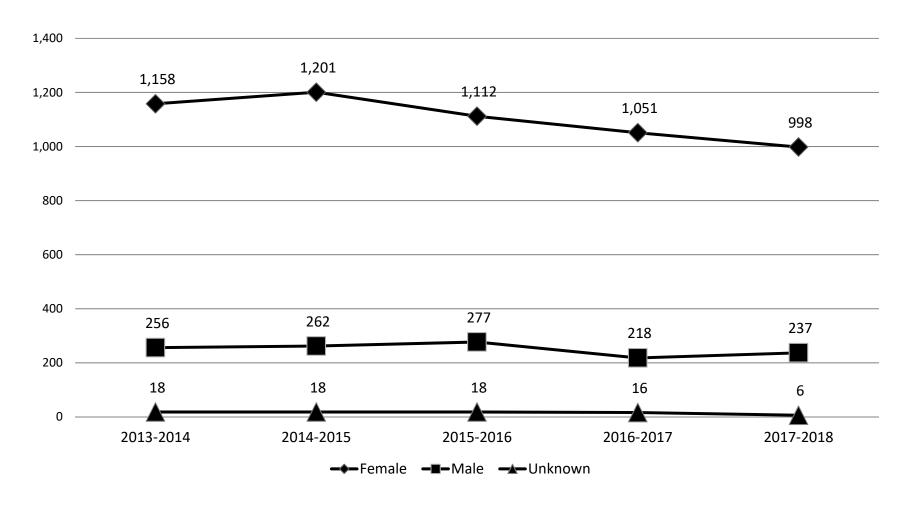

nted groups, should continue to be a priority for educator preparation programs.
- 6. Students who take the OGET or PRAXIS should have continued advisement in the general education core curriculum before taking the test. If necessary, students are provided with remediation. The subject matter competency course requirements in English, math, sciences, and social studies for early childhood, elementary, and special education students should continue to increase the general academic preparation of many teacher education students.

Chart 1
Number of Students Admitted to Teacher Education Programs at Public Universities 2013-2018





**Chart Students Admitted to Teacher Education Programs by Ethnic Group2013-2018** 

Chart 3
Students Admitted to Teacher Education Programs by Gender 2013-2018



Chart 4
Number of Students Admitted to Teacher Education Programs by Admission Criterion 2013-2018



Chart 5
OGET Test Takers by Route to Certification 2013-2018



# Meeting of the OKLAHOMA STATE REGENTS FOR HIGHER EDUCATION Optober 24, 2010

October 24, 2019

#### **AGENDA ITEM #22-c (1):**

Annual Report.

**SUBJECT:** Acceptance of the Early College Pilot Projects Annual Report.

#### **RECOMMENDATION:**

This item is for information only.

#### **BACKGROUND:**

Over the past several years, the State Regents have approved a number of pilot projects at State System institutions to allow high school students to participate in concurrent enrollment before their junior year. These pilot projects were approved in the context of the national Early College movement, which seeks to assist s