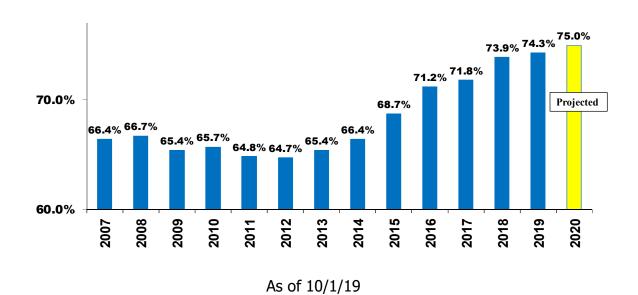

*

(By High School Graduation Year)



As of 9/25/19

# High School Requirement Completion Rates of Oklahoma's Promise Students

Over the past seven years the percentage of enrolled students who successfully complete the program's high school requirements to be eligible for the scholarship has increased significantly. About seventy-four percent of Oklahoma's Promise students enrolled in the high school graduating class of 2019 completed the program requirements. The increased completion rate means that about 500 more 2019 graduates will receive the scholarship than would have if the completion rate had remained at sixty-five percent. It is projected that the completion rate will reach seventy-five percent for the class of 2020.



# High School Requirement Completion Rates (by grad year)



# Number of High School Students Completing the Program Requirements

The number of Oklahoma's Promise students in the 2020 high school graduating class meeting the requirements to be eligible for the scholarship is expected to be about 400-500 more than the graduating class of 2019.



# High School Students Completing OKPromise Requirements



# **Program Cost Savings**

In 2018-2019, total actual scholarship expenditures decreased by \$3.9 million or five percent compared to 2017-2018. The program experienced significant cost savings due to two primary factors – (1) the implementation of statutory fiscal reforms approved by the Legislature in 2017, and (2) an increase in the number of state system institutions <u>not</u> raising tuition.



# Scholarship Expenditures

(In \$ millions,