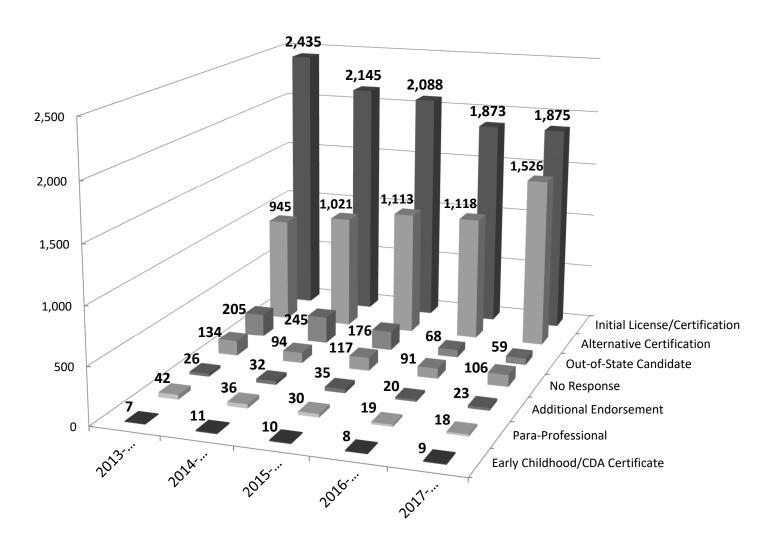

Program rationale and background. Oklahoma is currently experiencing a teacher shortage in all areas, especially in Special Education. Research reflects that 16 percent of Oklahoma students, more than 109,000 students, were in need of special education services in 2016-2017. This is an increase of 10,000 students since 2011-2012. Due to the teacher shortage, in 2016-2017, the Oklahoma State Board of Education approved over 1,000 emergency certifications. This number grew to nearly 1,700 in 2017-2018; and, in 2018-2019, Oklahoma schools started the year with more than 500 teaching vacancies. According to the 2016 Teacher Shortage Survey, special education teaching positions were rated as very to moderately difficult to fill. To address the teacher shortage, since 2013, the Oklahoma's State Department of Education (SDE) issued over 400 provisional special education certificates to individuals who completed the SDE required "boot camp." The proposed graduate certificate will provide alternatively certified special education teachers another avenue to complete their certification requirements.

**Employment opportunities.** Special Education professionals are in high need, as evident by the increased numbers of alternatively certified teachers. EMSI data indicate that between 2013-2017 Oklahoma institutions produced an average of 309 special education graduates each year. However, there are approximately 360 openings annual for certified special education teachers. Oklahoma Employment Security Commission data indicate that career opportunities for special education teachers in Pre-Kindergarten-12<sup>th</sup> grade will increase 6.8 to 12.3 percent, depending on the grade level. OSU is confident the proposed certificate will help to alleviate the teacher shortage by providing the required courses individuals need to obtain provisional certification in special education.