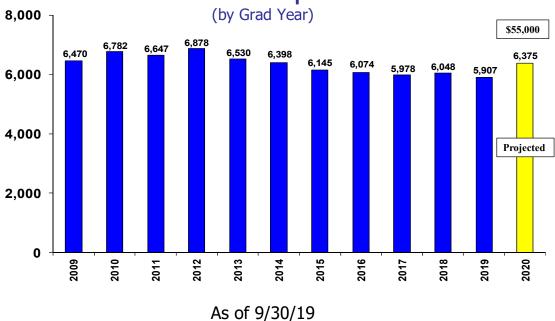

f Oklahoma's Promise students enrolled in the high school graduating class of 2019 completed the program requirements. The increased completion rate means that about 500 more 2019 graduates will receive the scholarship than would have if the completion rate had remained at sixty-five percent. It is projected that the completion rate will reach seventy-five percent for the class of 2020.



# High School Requirement Completion Rates (by grad year)



# Number of High School Students Completing the Program Requirements

The number of Oklahoma's Promise students in the 2020 high school graduating class meeting the requirements to be eligible for the scholarship is expected to be about 400-500 more than the graduating class of 2019.



# High School Students Completing OKPromise Requirements



# **Program Cost Savings**

In 2018-2019, total actual scholarship expenditures decreased by \$3.9 million or five percent compared to 2017-2018. The program experienced significant cost savings due to two primary factors – (1) the implementation of statutory fiscal reforms approved by the Legislature in 2017, and (2) an increase in the number of state system institutions <u>not</u> raising tuition.



# Scholarship Expenditures

(In \$ millions, by academic year)



- (1) Two of the significant fiscal reforms from the 2017 legislation went into effect in 2018-2019:
  - The prohibition of any award payment for noncredit remedial courses.
  - The application of the \$100,000 family income limit to every Oklahoma's Promise college student every year. Previously, the \$100,000 limit was app