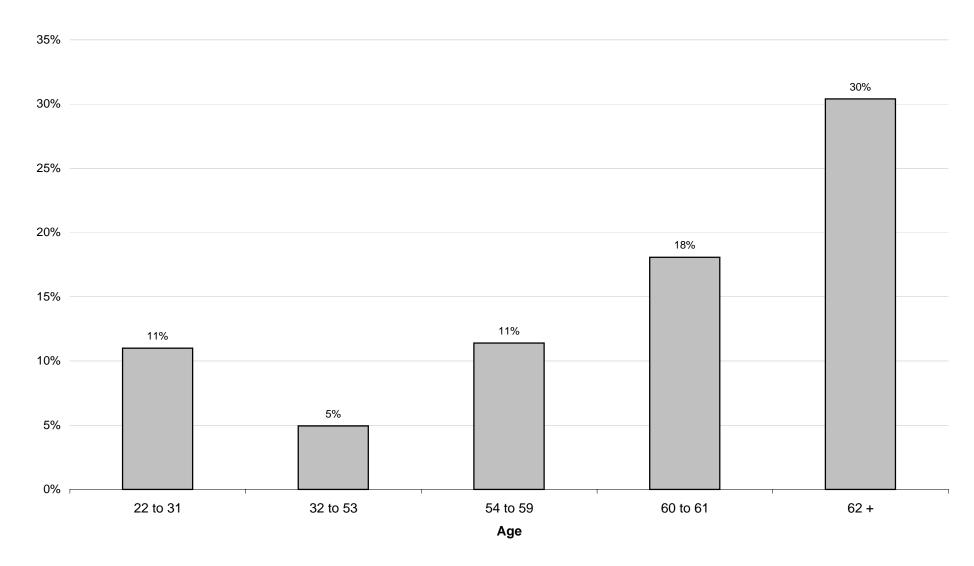

Table 3
1999-00 Attrition Rate by Experience Level

Years Experience

|              | 0<br>31%<br>10%<br>0%<br>33% | 1-3<br>15%<br>30%<br>0%                                                                | <b>4-10</b> 24% 11%                                                                                                                                            | 11-19<br>8%<br>9%                                                                                                                                                                                                             | <b>20</b> +<br>11%                                                                                                                                                                                                                                                                                                                                    | Total                                                                                                                                                                                                                                                                                                                                                                             |
|--------------|------------------------------|----------------------------------------------------------------------------------------|----------------------------------------------------------------------------------------------------------------------------------------------------------------|-------------------------------------------------------------------------------------------------------------------------------------------------------------------------------------------------------------------------------|-------------------------------------------------------------------------------------------------------------------------------------------------------------------------------------------------------------------------------------------------------------------------------------------------------------------------------------------------------|-----------------------------------------------------------------------------------------------------------------------------------------------------------------------------------------------------------------------------------------------------------------------------------------------------------------------------------------------------------------------------------|
|              | 10%<br>0%                    | 30%                                                                                    |                                                                                                                                                                |                                                                                                                                                                                                                               |                                                                                                                                                                                                                                                                                                                                                       | 16%                                                                                                                                                                                                                                                                                                                                                                               |
|              | 0%                           |                                                                                        | 11%                                                                                                                                                            | 00/                                                                                                                                                                                                                           |                                                                                                                                                                                                                                                                                                                                                       |                                                                                                                                                                                                                                                                                                                                                                                   |
|              |                              | 0%                                                                                     |                                                                                                                                                                | 970                                                                                                                                                                                                                           | 0%                                                                                                                                                                                                                                                                                                                                                    | 14%                                                                                                                                                                                                                                                                                                                                                                               |
|              | 33%                          |                                                                                        | 22%                                                                                                                                                            | 0%                                                                                                                                                                                                                            | 17%                                                                                                                                                                                                                                                                                                                                                   | 13%                                                                                                                                                                                                                                                                                                                                                                               |
| ;            | 0070                         | 16%                                                                                    | 11%                                                                                                                                                            | 8%                                                                                                                                                                                                                            | 9%                                                                                                                                                                                                                                                                                                                                                    | 12%                                                                                                                                                                                                                                                                                                                                                                               |
|              | 19%                          | 16%                                                                                    | 7%                                                                                                                                                             | 0%                                                                                                                                                                                                                            | 18%                                                                                                                                                                                                                                                                                                                                                   | 11%                                                                                                                                                                                                                                                                                                                                                                               |
|              | 23%                          | 7%                                                                                     | 7%                                                                                                                                                             | 6%                                                                                                                                                                                                                            | 19%                                                                                                                                                                                                                                                                                                                                                   | 11%                                                                                                                                                                                                                                                                                                                                                                               |
|              | 14%                          | 20%                                                                                    | 12%                                                                                                                                                            | 6%                                                                                                                                                                                                                            | 8%                                                                                                                                                                                                                                                                                                                                                    | 10%                                                                                                                                                                                                                                                                                                                                                                               |
|              | 23%                          | 13%                                                                                    | 8%                                                                                                                                                             | 6%                                                                                                                                                                                                                            | 10%                                                                                                                                                                                                                                                                                                                                                   | 10%                                                                                                                                                                                                                                                                                                                                                                               |
|              | 18%                          | 12%                                                                                    | 12%                                                                                                                                                            | 6%                                                                                                                                                                                                                            | 10%                                                                                                                                                                                                                                                                                                                                                   | 10%                                                                                                                                                                                                                                                                                                                                                                               |
|              | 5%                           | 7%                                                                                     | 7%                                                                                                                                                             | 5%                                                                                                                                                                                                                            | 17%                                                                                                                                                                                                                                                                                                                                                   | 9%                                                                                                                                                                                                                                                                                                                                                                                |
|              | 0%                           | 17%                                                                                    | 22%                                                                                                                                                            | 0%                                                                                                                                                                                                                            | 4%                                                                                                                                                                                                                                                                                                                                                    | 9%                                                                                                                                                                                                                                                                                                                                                                                |
|              | 3%                           | 11%                                                                                    | 13%                                                                                                                                                            | 4%                                                                                                                                                                                                                            | 11%                                                                                                                                                                                                                                                                                                                                                   | 9%                                                                                                                                                                                                                                                                                                                                                                                |
|              | 6%                           | 9%                                                                                     | 7%                                                                                                                                                             | 8%                                                                                                                                                                                                                            | 11%                                                                                                                                                                                                                                                                                                                                                   | 8%                                                                                                                                                                                                                                                                                                                                                                                |
|              | 21%                          | 10%                                                                                    | 8%                                                                                                                                                             | 4%                                                                                                                                                                                                                            | 9%                                                                                                                                                                                                                                                                                                                                                    | 8%                                                                                                                                                                                                                                                                                                                                                                                |
|              | 25%                          | 6%                                                                                     | 8%                                                                                                                                                             | 10%                                                                                                                                                                                                                           | 7%                                                                                                                                                                                                                                                                                                                                                    | 8%                                                                                                                                                                                                                                                                                                                                                                                |
|              | 15%                          | 13%                                                                                    | 8%                                                                                                                                                             | 3%                                                                                                                                                                                                                            | 9%                                                                                                                                                                                                                                                                                                                                                    | 8%                                                                                                                                                                                                                                                                                                                                                                                |
|              | 14%                          | 10%                                                                                    | 14%                                                                                                                                                            | 6%                                                                                                                                                                                                                            | 7%                                                                                                                                                                                                                                                                                                                                                    | 8%                                                                                                                                                                                                                                                                                                                                                                                |
|              | 9%                           | 11%                                                                                    | 8%                                                                                                                                                             | 5%                                                                                                                                                                                                                            | 9%                                                                                                                                                                                                                                                                                                                                                    | 8%                                                                                                                                                                                                                                                                                                                                                                                |
|              | 11%                          | 15%                                                                                    | 7%                                                                                                                                                             | 3%                                                                                                                                                                                                                            | 9%                                                                                                                                                                                                                                                                                                                                                    | 8%                                                                                                                                                                                                                                                                                                                                                                                |
|              | 13%                          | 12%                                                                                    | 8%                                                                                                                                                             | 5%                                                                                                                                                                                                                            | 7%                                                                                                                                                                                                                                                                                                                                                    | 8%                                                                                                                                                                                                                                                                                                                                                                                |
|              | 0%                           | 8%                                                                                     | 8%                                                                                                                                                             | 3%                                                                                                                                                                                                                            | 9%                                                                                                                                                                                                                                                                                                                                                    | 7%                                                                                                                                                                                                                                                                                                                                                                                |
|              | 22%                          | 4%                                                                                     | 8%                                                                                                                                                             | 5%                                                                                                                                                                                                                            | 9%                                                                                                                                                                                                                                                                                                                                                    | 7%                                                                                                                                                                                                                                                                                                                                                                                |
|              | 17%                          | 5%                                                                                     | 6%                                                                                                                                                             | 5%                                                                                                                                                                                                                            | 10%                                                                                                                                                                                                                                                                                                                                                   | 7%                                                                                                                                                                                                                                                                                                                                                                                |
|              | 12%                          | 9%                                                                                     | 7%                                                                                                                                                             | 4%                                                                                                                                                                                                                            | 9%                                                                                                                                                                                                                                                                                                                                                    | 7%                                                                                                                                                                                                                                                                                                                                                                                |
|              | 11%                          | 6%                                                                                     | 5%                                                                                                                                                             | 3%                                                                                                                                                                                                                            | 8%                                                                                                                                                                                                                                                                                                                                                    | 6%                                                                                                                                                                                                                                                                                                                                                                                |
|              | 8%                           | 5%                                                                                     | 4%                                                                                                                                                             | 4%                                                                                                                                                                                                                            | 7%                                                                                                                                                                                                                                                                                                                                                    | 6%                                                                                                                                                                                                                                                                                                                                                                                |
| ation        | 8%                           | 5%                                                                                     | 6%                                                                                                                                                             | 0%                                                                                                                                                                                                                            | 6%                                                                                                                                                                                                                                                                                                                                                    | 5%                                                                                                                                                                                                                                                                                                                                                                                |
| State Totals | 13%                          | 9%                                                                                     | 7%                                                                                                                                                             | 4%                                                                                                                                                                                                                            | 8%                                                                                                                                                                                                                                                                                                                                                    | 7%                                                                                                                                                                                                                                                                                                                                                                                |
|              | ration  State Totals         | 23% 14% 23% 18% 5% 0% 3% 6% 21% 25% 15% 14% 9% 11% 13% 0% 22% 17% 12% 11% 8% sation 8% | 23% 7% 14% 20% 23% 13% 18% 12% 5% 7% 0% 17% 3% 111% 6% 9% 21% 10% 25% 6% 15% 13% 14% 10% 9% 11% 11% 15% 13% 12% 0% 8% 22% 4% 17% 5% 12% 9% 11% 6% 8% 5% eation | 23% 7% 7% 14% 20% 12% 23% 13% 8% 18% 12% 12% 5% 7% 7% 0% 17% 22% 3% 11% 13% 6% 9% 7% 21% 10% 8% 25% 6% 8% 15% 13% 8% 14% 10% 14% 9% 11% 8% 11% 15% 7% 13% 12% 8% 0% 8% 8% 22% 4% 8% 17% 5% 6% 12% 9% 7% 11% 6% 5% 6% 8% 6% 8% | 23% 7% 7% 6% 14% 20% 12% 6% 23% 13% 8% 6% 18% 12% 12% 6% 5% 7% 7% 5% 0% 17% 22% 0% 3% 11% 13% 4% 6% 9% 7% 8% 21% 10% 8% 4% 25% 6% 8% 10% 15% 13% 8% 3% 14% 10% 14% 6% 9% 11% 8% 5% 11% 15% 7% 3% 13% 12% 8% 5% 11% 15% 7% 3% 13% 12% 8% 5% 11% 15% 5% 6% 5% 11% 5% 6% 5% 11% 6% 5% 3% 22% 4% 8% 5% 17% 5% 6% 5% 12% 9% 7% 4% 11% 6% 5% 3% 8% 5% 4% 4% | 23% 7% 7% 6% 19% 14% 20% 12% 6% 8% 23% 13% 8% 6% 10% 18% 12% 12% 6% 10% 5% 7% 7% 5% 17%  0% 17% 22% 0% 4% 3% 11% 13% 4% 11% 6% 9% 7% 8% 11% 21% 10% 8% 4% 9% 25% 6% 8% 10% 7% 15% 13% 8% 3% 9% 14% 10% 14% 6% 7% 9% 11% 8% 5% 9% 11% 15% 7% 3% 9% 11% 15% 7% 3% 9% 11% 8% 5% 9% 11% 8% 5% 9% 11% 15% 7% 3% 9% 11% 15% 5% 6% 5% 10% 12% 9% 7% 4% 9% 11% 6% 5% 3% 8% 8% 5% 6% 0% 6% |