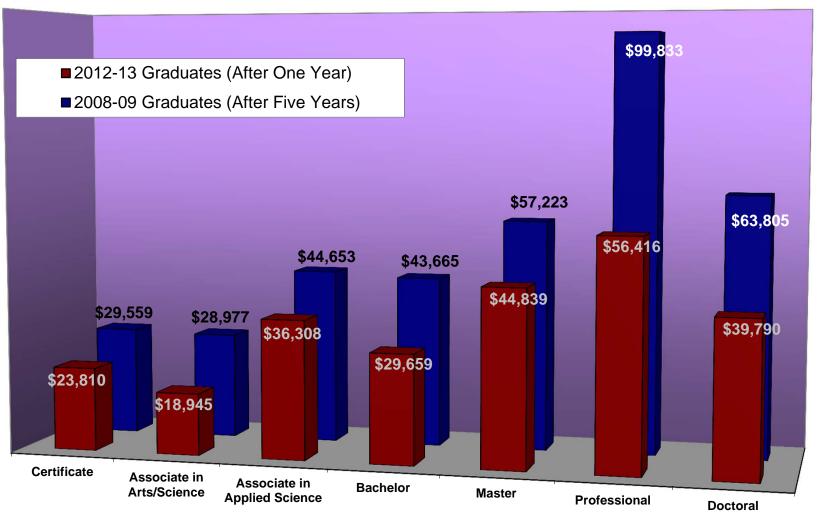

## Average Annual Salaries<sup>1</sup> of State System Graduates Employed in Oklahoma One and Five Years After Graduation

<sup>&</sup>lt;sup>1</sup> Salaries are annualized based on last quarter earnings from a single employer. Includes all employee records, regardless of full- or part-time status. Source: Oklahoma State Regents for Higher Education, Employment Outcomes data

## Average Salary<sup>1</sup> by Degree Level for All State System Graduates

|                              | After Five Years |           |           | After One Year |           |           |
|------------------------------|------------------|-----------|-----------|----------------|-----------|-----------|
|                              | 2006-07          | 2007-08   | 2008-09   | 2010-11        | 2011-12   | 2012-13   |
| Degree Level                 | Graduates        | Graduates | Graduates | Graduates      | Graduates | Graduates |
| Certificate                  | \$26,638         | \$23,536  | \$29,559  | \$18,949       | \$20,765  | \$23,810  |
| Associate in Arts/Science    | \$28,207         | \$28,508  | \$28,977  | \$17,651       | \$18,180  | \$18,945  |
| Associate in Applied Science | \$42,129         | \$43,995  | \$44,653  | \$34,802       | \$36,107  | \$36,308  |
| Bachelor                     | \$42,378         | \$42,896  | \$43,665  | \$28,006       | \$29,236  | \$29,659  |
| Master                       | \$56,426         | \$55,632  | \$57,223  | \$46,526       | \$44,396  | \$44,839  |
| Professional                 | \$62,833         | \$67,262  | \$99,833  | \$41,844       | \$45,526  | \$56,416  |
| Doctoral                     | \$89,918         | \$106,380 | \$63,805  | \$62,615       | \$61,396  | \$39,790  |

<sup>&</sup>lt;sup>1</sup> Salaries are annualized based on last quarter earnings from a single employer. Includes all employee records, regardless of full- or part-time status. Source: Oklahoma State Regents for Higher Education, Employment Outcomes data